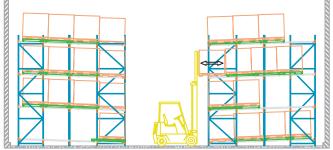

### SINGLE AND DOUBLE DEPTH PALLET RACKING SYSTEM

The most prevalent type of pallet racking system in the industry.

Forklift aisles are configured between back-to-back rows of shelves.

Its advantages:

- Economical
- Excellent selectivity and versatility
- Low density single depth
- High density double depth