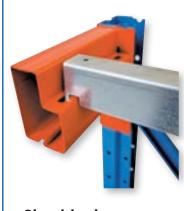

### Protective wire mesh

Wire mesh shelves - Security bars

End aisle protector 5" angle and 12" high dome

**Tubular beam** 

**Shoulder beam** 