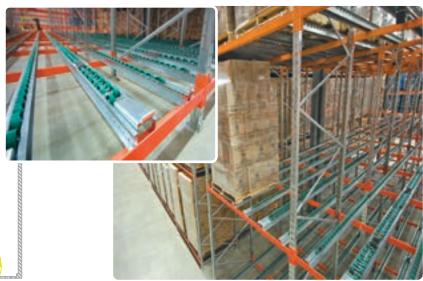

## DYNAMIC ACCUMULATION SYSTEM (PALLET FLOW)

- High-density
- Excellent to ensure good stock rotation (FIFO)