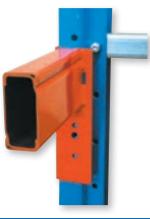

### Protective wire mesh

Wire mesh shelves - Security bars

End aisle protector 5" angle and 12" high dome

**Tubular beam** 

**Shoulder beam** 