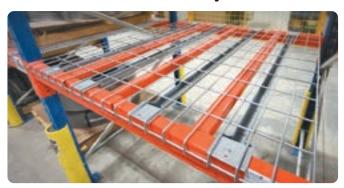

### Protective wire mesh

Wire mesh shelves - Security bars

End aisle protector 5" angle and 12" high dome

**Tubular beam** 

**Shoulder beam** 