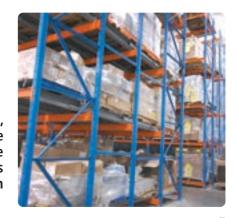

### SINGLE AND DOUBLE DEPTH PALLET RACKING SYSTEM

The most prevalent type of pallet racking system in the industry.

Forklift aisles are configured between back-to-back rows of shelves.

Its advantages:

- Economical
- Excellent selectivity and versatility
- Low density single depth
- High density double depth