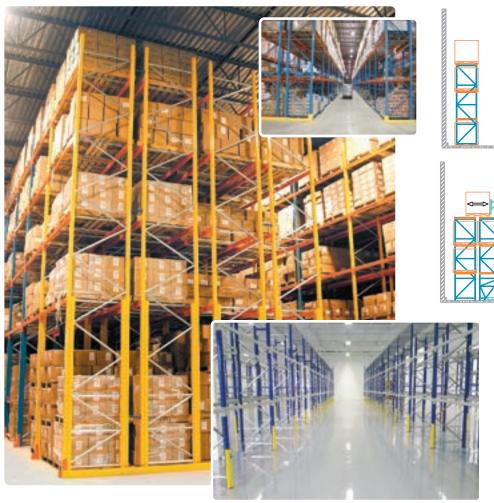

### SINGLE AND DOUBLE DEPTH PALLET RACKING SYSTEM

The most prevalent type of pallet racking system in the industry.

Forklift aisles are configured between back-to-back rows of shelves.

Its advantages:

- Economical
- Excellent selectivity and versatility
- Low density single depth
- High density double depth