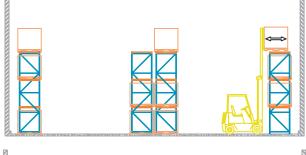

## SINGLE DEPTH PALLET RACKING SYSTEM WITH NARROW AISLES

Same as above, but using a narrow access forklift. This allows for reduced aisle widths and optimized use of storage space.