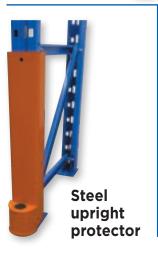

### STRUCTURAL STEEL PALLET RACK\*

Structural systems are ideal solutions when looking for a high performance storage system in an environment subject to frequent forklift collisions or for a tall system required to support high-density loads.

#### Its advantage:

Superior resistance to forklift impacts.

<sup>\*</sup> Not available with the NUVORACK system.