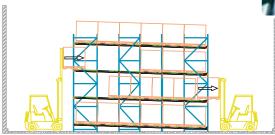

#### SAFE

Sometimes, lift trucks accidentally collide with ladders, guardrails and uprights. Even when these collisions seem harmless at first, they can result in long-term instability or damaged parts, eventually leading to premature wear and increased safety risks.

Bolted systems allow for the easy replacement of affected