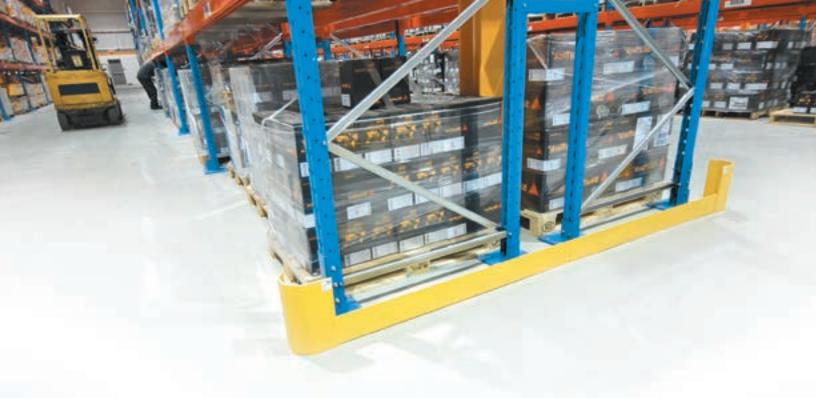

#### SAFE

Sometimes, lift trucks accidentally collide with ladders, guardrails and uprights. Even when these collisions seem harmless at first, they can result in long-term instability or damaged parts, eventually leading to premature wear and increased safety risks.

Bolted systems allow for the easy replacement of affected

#### **COST-EFFECTIVE**

These benefits of convenience and security also result in lower costs related to interventions, handling, and maintenance.

CHOICE OF COLORS: