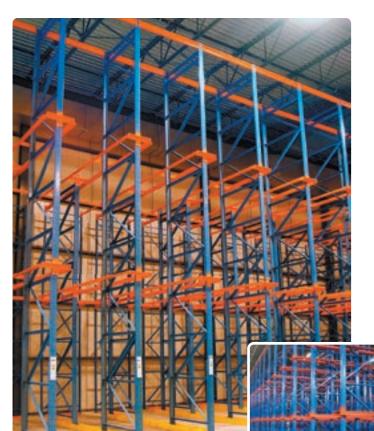

### STRUCTURAL STEEL PALLET RACK\*

Structural systems are ideal solutions when looking for a high performance storage system in an environment subject to frequent forklift collisions or for a tall system required to support high-density loads.

#### Its advantage:

Superior resistance to forklift impacts.

<sup>\*</sup> Not available with the NUVORACK system.