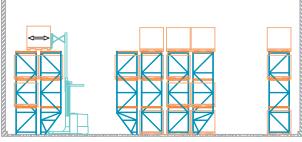

### SINGLE AND DOUBLE DEPTH PALLET RACKING SYSTEM

The most prevalent type of pallet racking system in the industry.

Forklift aisles are configured between back-to-back rows of shelves.

Its advantages:

- Economical
- Excellent selectivity and versatility
- Low density single depth
- High density double depth

## SINGLE DEPTH PALLET RACKING SYSTEM WITH NARROW AISLES

Same as above, but using a narrow access forklift. This allows for reduced aisle widths and optimized use of storage space.