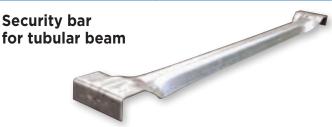

### Protective wire mesh

Wire mesh shelves - Security bars

End aisle protector 5" angle and 12" high dome

**Tubular beam** 

**Shoulder beam** 