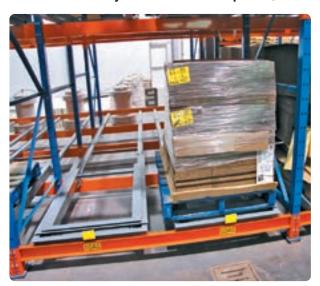

#### REVERSE GRAVITY SYSTEM (PUSH BACK)

System in which each level is composed of individual movable trolleys. To load a level, forklift operators place the first pallet on the trolley, then pushes the second pallet against the first to move the trolley and free up a second trolley to receive the pallet, and so on until loading is complete.

To proceed with unloading, forklift operators unload the first pallet and, by sliding on the rails, the other individual trolleys advance by one spot, and so on until unloading is complete.

until unloading is comple

- Good selectivity
- Excellent density