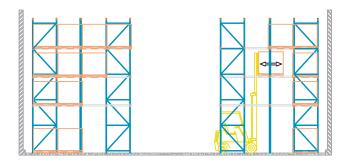

## SINGLE DEPTH PALLET RACKING SYSTEM WITH NARROW AISLES

Same as above, but using a narrow access forklift. This allows for reduced aisle widths and optimized use of storage space.