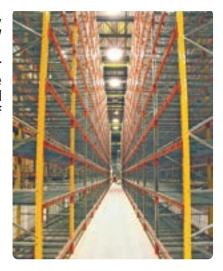

### SINGLE AND DOUBLE DEPTH PALLET RACKING SYSTEM

The most prevalent type of pallet racking system in the industry.

Forklift aisles are configured between back-to-back rows of shelves.

Its advantages:

- Economical
- Excellent selectivity and versatility
- Low density single depth
- High density double depth

## SINGLE DEPTH PALLET RACKING SYSTEM WITH NARROW AISLES

Same as above, but using a narrow access forklift. This allows for reduced aisle widths and optimized use of storage space.