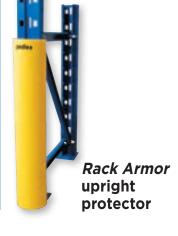

### Protective wire mesh

Wire mesh shelves - Security bars

End aisle protector 5" angle and 12" high dome

**Tubular beam** 

**Shoulder beam** 