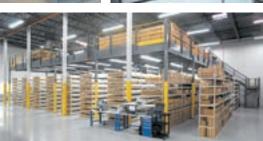

# PALLET RACKING SYSTEMS

### SINGLE AND DOUBLE DEPTH PALLET RACKING SYSTEM

The most prevalent type of pallet racking system in the industry.

Forklift aisles are configured between back-to-back rows of shelves.

Its advantages:

- Economical
- Excellent selectivity and versatility
- Low density single depth
- High density double depth

## "CUSTOM MADE" SOLUTIONS ARE OUR SPECIALTY - WE FIND TURNKEY SOLUTIONS THAT FIT YOUR STORAGE NEEDS